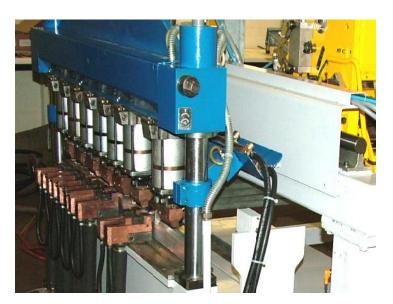

The photograph below shows a Schlatter MG900 series mesh welding machine, a full production line, being refurbished in our workshops including all new control equipment, prior to sale.